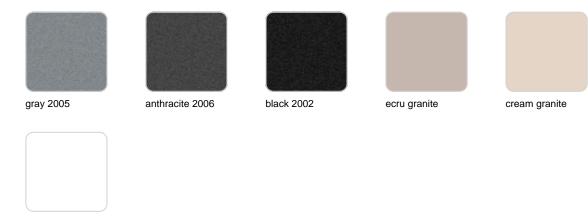

### Finishes

finishes SIMPLE Ref. 41150 white 2001 ecru 2003 tortora 2004 cream 2017 camel 2020 clay 2022 garnet 2015 brown 2008 green 2016 blue 2018 gray 2005 anthracite 2006 black 2002 ecru granite cream granite

ice 2101

Matt finishes pot one wall

BASIC Ref. 41150A

| white 2001 | ecru 2003       | tortora 2004 | cream 2017   | camel 2020    |
|------------|-----------------|--------------|--------------|---------------|
| clay 2022  | garnet 2015     | brown 2008   | green 2016   | blue 2018     |
| gray 2005  | anthracite 2006 | black 2002   | ecru granite | cream granite |
|            |                 |              |              |               |