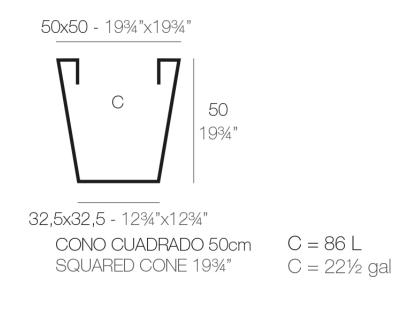

### Description

Pot made of polyethylene resin by rotational moulding. 100% Recyclable. Item suitable for indoor and outdoor use. Available in different finishes.

Weight: 5.5 Kg