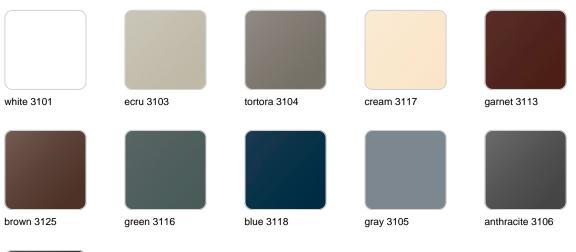

### Finishes

finishes SIMPLE Ref. 41150 white 2001 ecru 2003 tortora 2004 cream 2017 camel 2020 clay 2022 garnet 2015 brown 2008 green 2016 blue 2018 gray 2005 anthracite 2006 black 2002 ecru granite cream granite

ice 2101

Matt finishes pot one wall

BASIC Ref. 41150A

| white 2001 | ecru 2003       | tortora 2004 | cream 2017   | camel 2020    |
|------------|-----------------|--------------|--------------|---------------|
| clay 2022  | garnet 2015     | brown 2008   | green 2016   | blue 2018     |
| gray 2005  | anthracite 2006 | black 2002   | ecru granite | cream granite |
|            |                 |              |              |               |