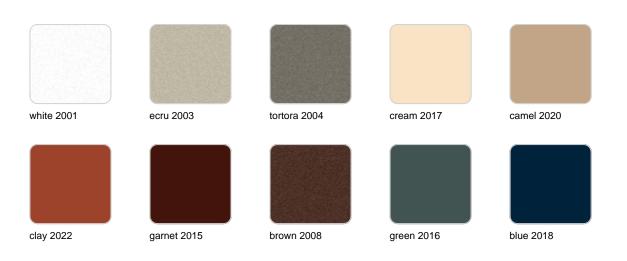

### Finishes

finishes SIMPLE Ref. 41150 white 2001 ecru 2003 tortora 2004 cream 2017 camel 2020 clay 2022 garnet 2015 brown 2008 green 2016 blue 2018 gray 2005 anthracite 2006 black 2002 ecru granite cream granite

ice 2101

Matt finishes pot one wall

BASIC Ref. 41150A

| white 2001 | ecru 2003       | tortora 2004 | cream 2017   | camel 2020    |
|------------|-----------------|--------------|--------------|---------------|
| clay 2022  | garnet 2015     | brown 2008   | green 2016   | blue 2018     |
| gray 2005  | anthracite 2006 | black 2002   | ecru granite | cream granite |
|            |                 |              |              |               |