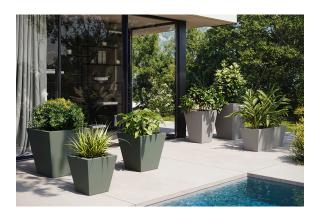

DMX transmitter (not included). There are two options to choose from: Professional XLR DMX and Home WIFI DMX. (Remote control included).

Optional battery

**RGBW LED BATTERY** 



Ref. 41140Y



ice 2101

Unit with internal lighting with battery-powered RGBW LED technology. Includes charger and remote control for switching colors and charger. Available only in matte ice white finish.

**RGBW LED DMX BATTERY** Ref. 41140DY



Unit with internal lighting with RGBW LED technology and remote control unit for switching colors. Also controlLED by DMX-1024 (wireless), enabling communication between one or more products simultaneously via the DMX transmitter (not included). There are two options to choose from: Professional XLR DMX and Home WIFI DMX. (Remote control included).

### **Ambients**