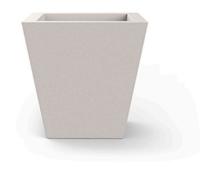

# Square cone pot 40x40x40

The most extensive collection of indoor and outdoor planters designed by <u>Studio</u> <u>Vondom</u>. Timeless and minimalist designs that allow you to create unique and original atmospheres for homes, restaurants and any space.

### Description

Pot made of polyethylene resin by rotational moulding. 100% Recyclable. Item suitable for indoor and outdoor use. Available in different finishes.

Weight: 3.2 Kg

26x26 - 101/4"x101/4" CONO CUADRADO 40cm C = 44 L SQUARED CONE 153/4"

40x40 - 15¾"x15¾"

 $C = 11\frac{1}{2}$  gal