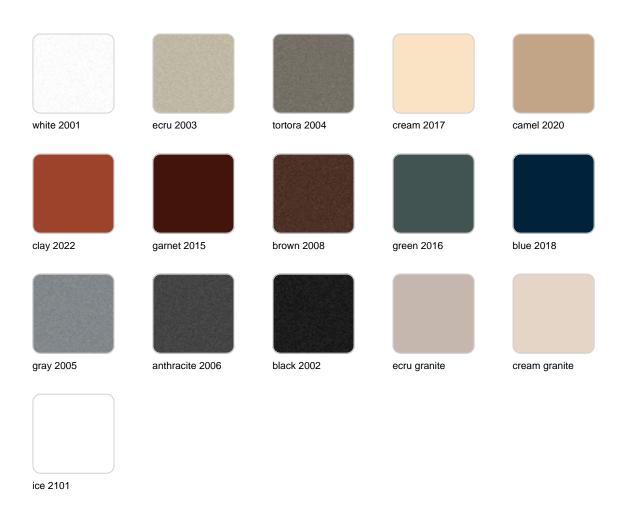

### **Finishes**

### finishes

### Matt Polyethylene

#### LACQUERED Ref. 41140F

Lacquered Polyethylene