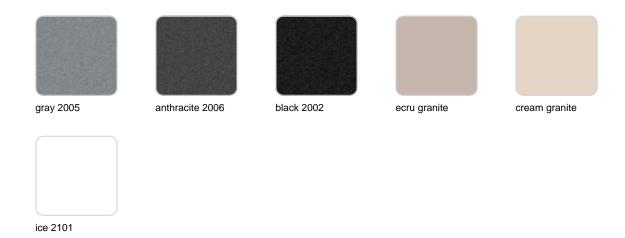

### Matt Polyethylene

#### SIMPLE Ref. 41140

Matt finishes pot one wall

BASIC Ref. 41140A