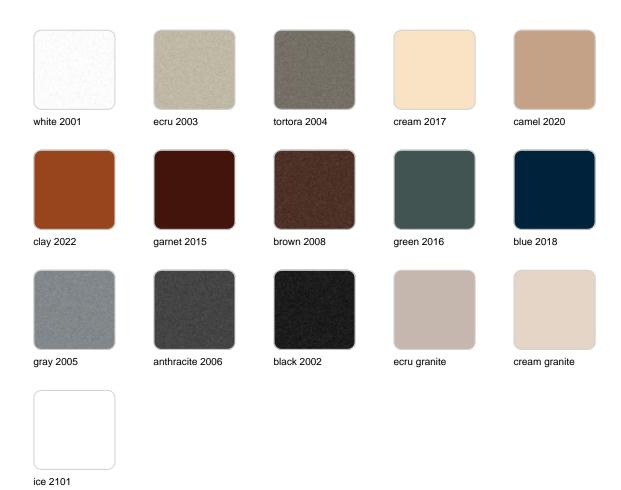

### **Finishes**

### finishes

### Matt Polyethylene

#### LACQUERED Ref. 41140F

Lacquered Polyethylene