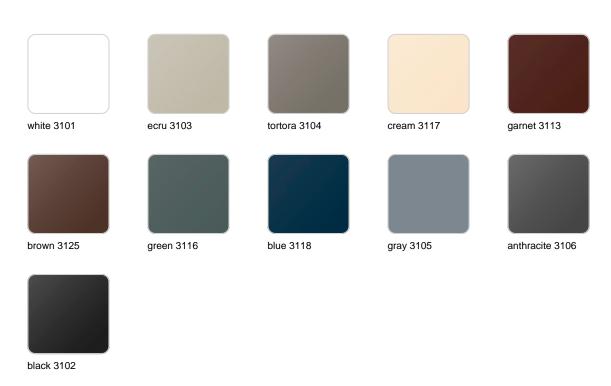

#### LACQUERED Ref. 41140F

Lacquered Polyethylene

#### SIMPLE Ref. 41140

Matt finishes pot one wall

BASIC Ref. 41140A