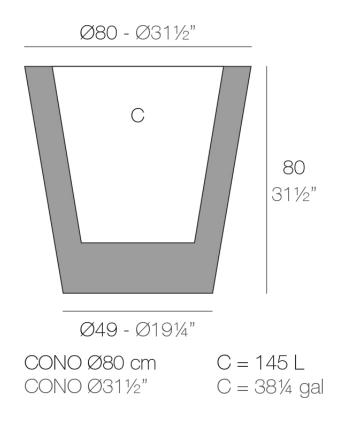

Products / Planters / Cone Pot ø80x80

# Cone pot ø80×80

The most extensive collection of indoor and outdoor planters designed by <u>Studio</u> <u>Vondom</u>. Timeless and minimalist designs that allow you to create unique and original atmospheres for homes, restaurants and any space.

### Description

Pot made of polyethylene resin by rotational moulding. 100% Recyclable. Item suitable for indoor and outdoor use. Available in different finishes.

Weight: 13.02 Kg