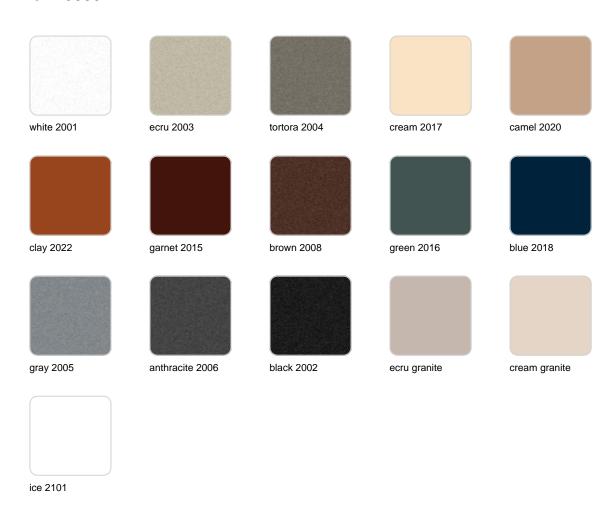

### **Finishes**

#### finishes

#### BASIC Ref. 40680A

Matt Polyethylene

SELF-WATERING Ref. 40680R

#### LACQUERED Ref. 40680RF

Lacquered Polyethylene