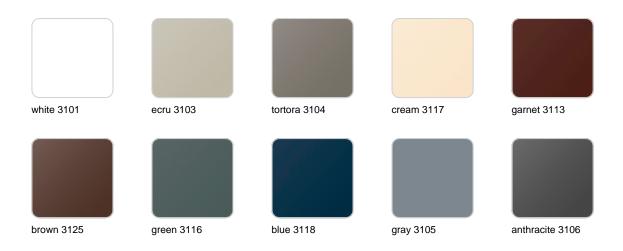

### **Finishes**

#### finishes

#### BASIC Ref. 40680A

Matt Polyethylene

SELF-WATERING Ref. 40680R

#### LACQUERED Ref. 40680RF

Lacquered Polyethylene