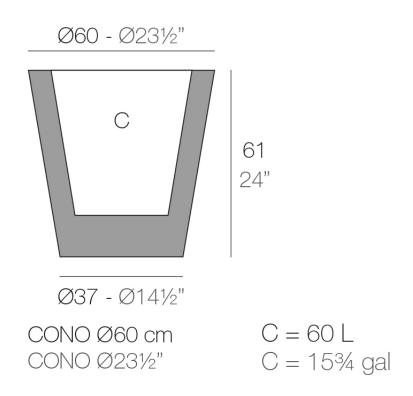

Products / Planters / Cone Pot ø60x60

# Cone pot ø60×60

The most extensive collection of indoor and outdoor planters designed by <u>Studio</u> <u>Vondom</u>. Timeless and minimalist designs that allow you to create unique and original atmospheres for homes, restaurants and any space.

### Description

Pot made of polyethylene resin by rotational moulding. 100% Recyclable. Item suitable for indoor and outdoor use. Available in different finishes.

Weight: 6.85 Kg