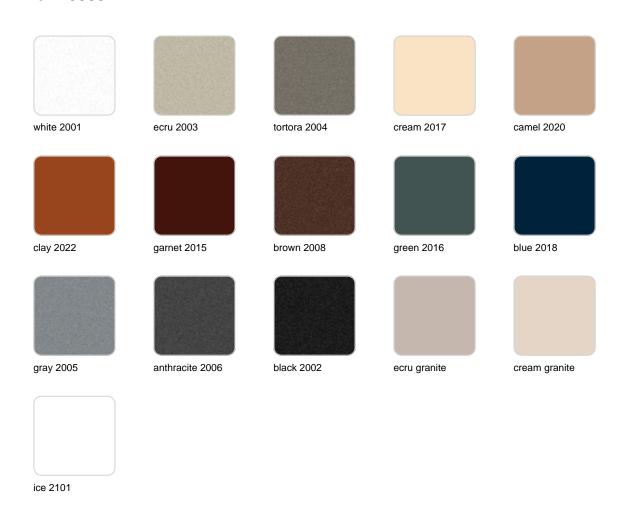

### **Finishes**

#### finishes

#### BASIC Ref. 40660A

Matt Polyethylene

SELF-WATERING Ref. 40660R

#### LACQUERED Ref. 40660RF

Lacquered Polyethylene