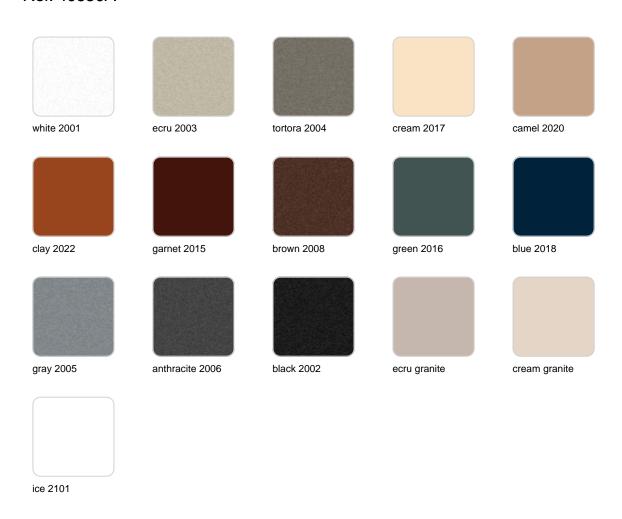

### **Finishes**

#### finishes

#### BASIC Ref. 40650A

Matt Polyethylene

SELF-WATERING Ref. 40650R

#### LACQUERED Ref. 40650RF

Lacquered Polyethylene