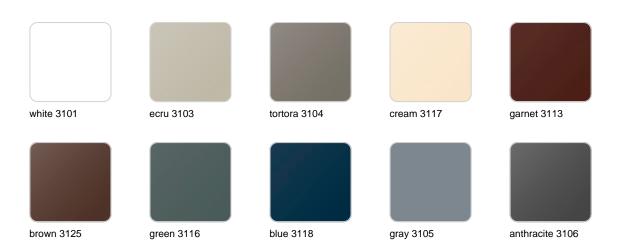

### **Finishes**

#### finishes

#### BASIC Ref. 40650A

Matt Polyethylene

SELF-WATERING Ref. 40650R

#### LACQUERED Ref. 40650RF

Lacquered Polyethylene