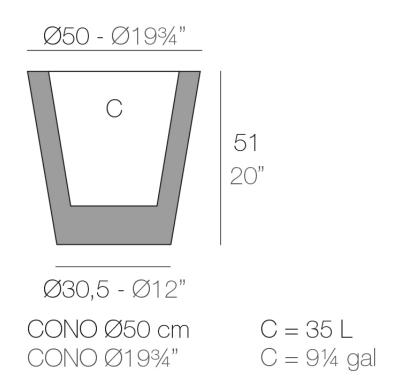

### Description

Pot made of polyethylene resin by rotational moulding. 100% Recyclable. Item suitable for indoor and outdoor use. Available in different finishes.

Weight: 4.1 Kg