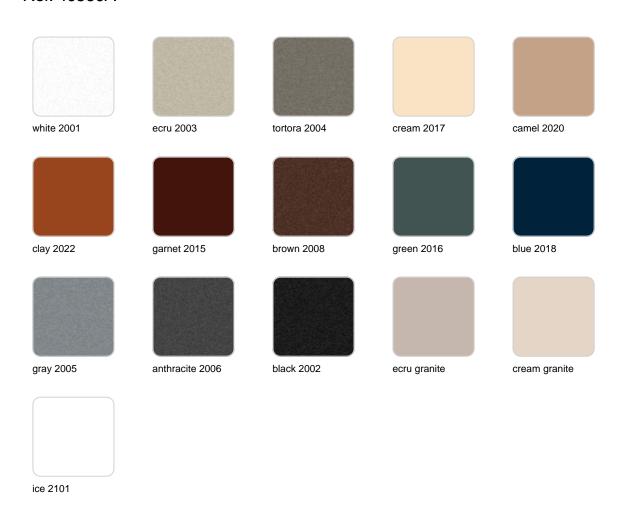

### finishes

#### BASIC Ref. 40560A

Matt Polyethylene

SELF-WATERING Ref. 40560R

#### LACQUERED Ref. 40560RF

Lacquered Polyethylene

### lighting

WHITE LED Ref. 40560W

ice 2101

White internally lit unit with LED technology. Available only in matte ice white finish.

RGBW LED Ref. 40560L

ice 2101

Unit with internal lighting with RGBW LED technology and remote control unit for switching colors. Available only in matte ice white finish. Remote control included.