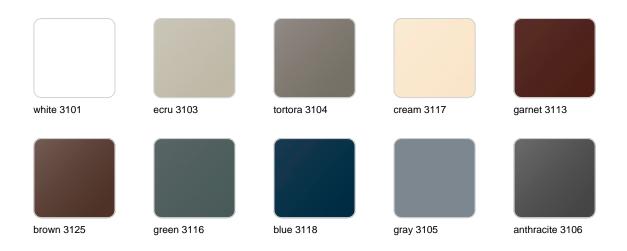

## **Finishes**

### finishes

#### BASIC Ref. 40560A

Matt Polyethylene

SELF-WATERING Ref. 40560R

#### LACQUERED Ref. 40560RF

Lacquered Polyethylene