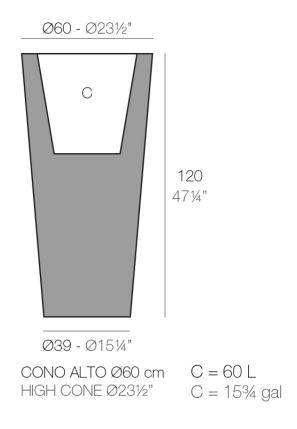

## Description

Pot made of polyethylene resin by rotational moulding. 100% Recyclable. Item suitable for indoor and outdoor use. Available in different finishes.

Weight: 13 Kg