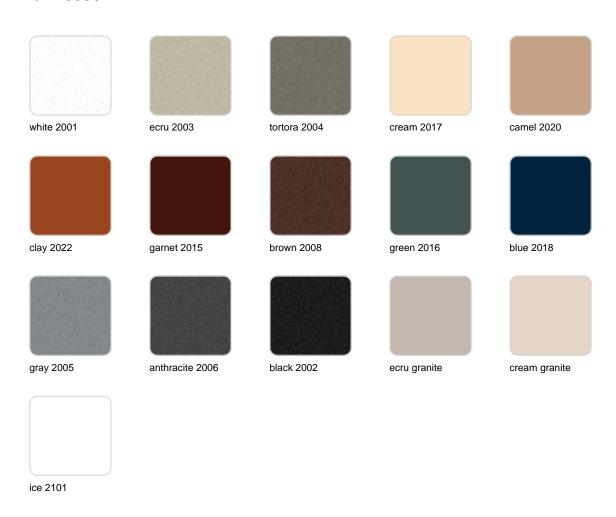

### **Finishes**

#### finishes

#### BASIC Ref. 40550A

Matt Polyethylene

SELF-WATERING Ref. 40550R

#### LACQUERED Ref. 40550RF

Lacquered Polyethylene