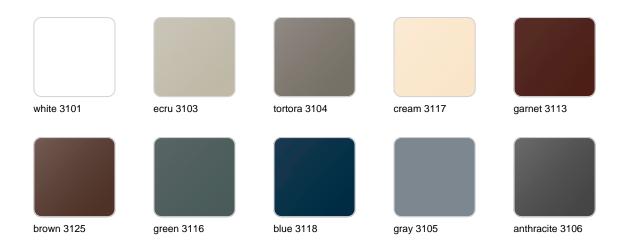

### **Finishes**

#### finishes

#### BASIC Ref. 40550A

Matt Polyethylene

SELF-WATERING Ref. 40550R

#### LACQUERED Ref. 40550RF

Lacquered Polyethylene