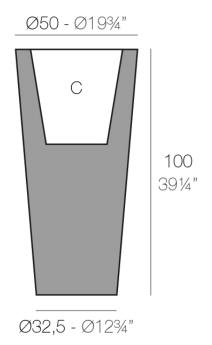

### Description

Pot made of polyethylene resin by rotational moulding. 100% Recyclable. Item suitable for indoor and outdoor use. Available in different finishes.

Weight: 9 Kg

CONO ALTO Ø50 cm HIGH CONE Ø19¾"

C = 32 L $C = 8\frac{1}{2} gal$ 