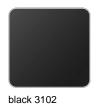

### **Finishes**

#### finishes

#### BASIC Ref. 40550A

Matt Polyethylene

SELF-WATERING Ref. 40550R

#### LACQUERED Ref. 40550RF

Lacquered Polyethylene