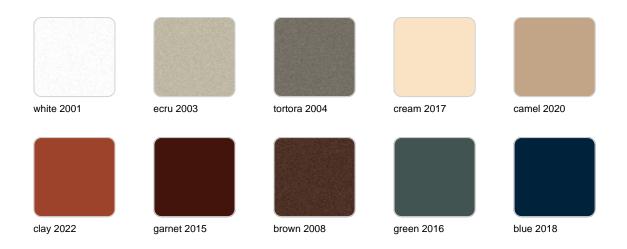

#### finishes

#### SIMPLE Ref. 40535

Matt finishes pot one wall

BASIC Ref. 40535A

#### Matt Polyethylene