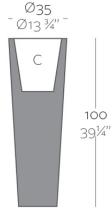

### Description

Pot made of polyethylene resin by rotational moulding. 100% Recyclable. Item suitable for indoor and outdoor use. Available in different finishes.

Weight: 5 Kg

High Cone 100 Cono Alto 100

Ø23 - Ø9"