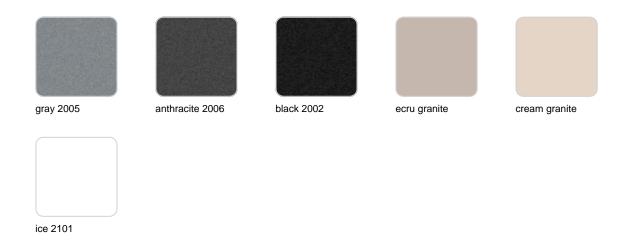

#### finishes

#### SELF-WATERING Ref. 40535R

Self-watering system included in all planters except those with basic finish

#### LACQUERED Ref. 40535F

Lacquered Polyethylene