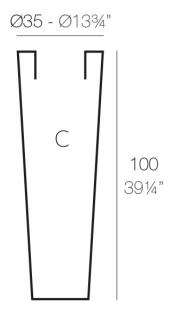

### Description

Pot made of polyethylene resin by rotational moulding. 100% Recyclable. Item suitable for indoor and outdoor use. Available in different finishes.

Weight: 5 Kg

High Cone 100 Cono Alto 100

Ø23 - Ø9"