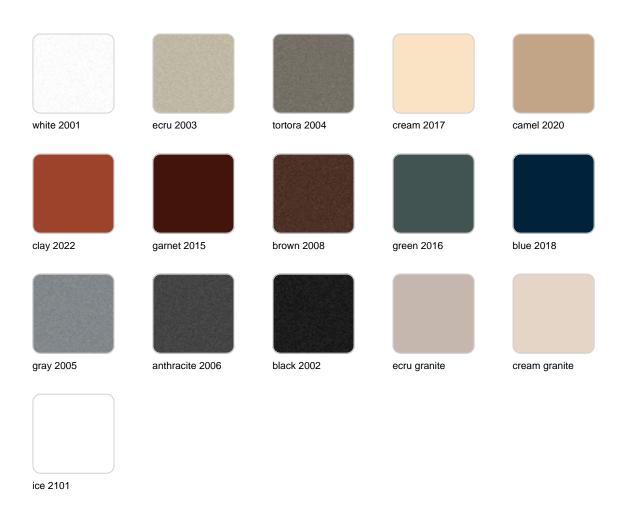

Products / Planters / High Cone Pot ø35×100

# High cone pot ø35×100

The most extensive collection of indoor and outdoor planters designed by <u>Studio</u> <u>Vondom</u>. Timeless and minimalist designs that allow you to create unique and original atmospheres for homes, restaurants and any space.



### Info

### Description

Pot made of polyethylene resin by rotational moulding. 100% Recyclable. Item suitable for indoor and outdoor use. Available in different finishes.

Weight: 5 Kg



High Cone 100 Cono Alto 100



Ø23 - Ø9"

### **Finishes**

#### finishes

#### SIMPLE Ref. 40535



Matt finishes pot one wall

BASIC Ref. 40535A



#### Matt Polyethylene

#### SELF-WATERING Ref. 40535R





Self-watering system included in all planters except those with basic finish

#### LACQUERED Ref. 40535F



Lacquered Polyethylene

### lighting

WHITE LED



Ref. 40535W



ice 2101

White internally lit unit with LED technology. Available only in matte ice white finish.

RGBW LED Ref. 40535L



Unit with internal lighting with RGBW LED technology and remote control unit for switching colors. Available only in matte ice white finish. Remote control included.

RGBW LED DMX Ref. 40535D



Unit with internal lighting with RGBW LED technology and remote control unit for switching colors. Also controlLED by DMX-1024 (wireless), enabling communication between one or more products simul