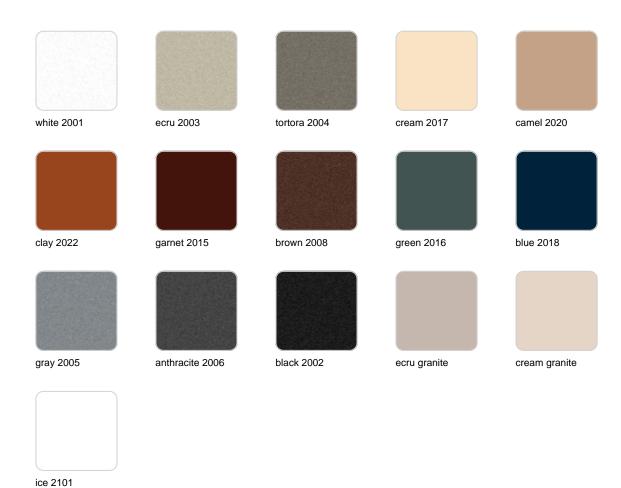

#### finishes

#### SIMPLE Ref. 40535

Matt finishes pot one wall

BASIC Ref. 40535A

#### Matt Polyethylene

#### SELF-WATERING Ref. 40535R

Self-watering system included in all planters except those with basic finish

#### LACQUERED Ref. 40535F

Lacquered Polyethylene