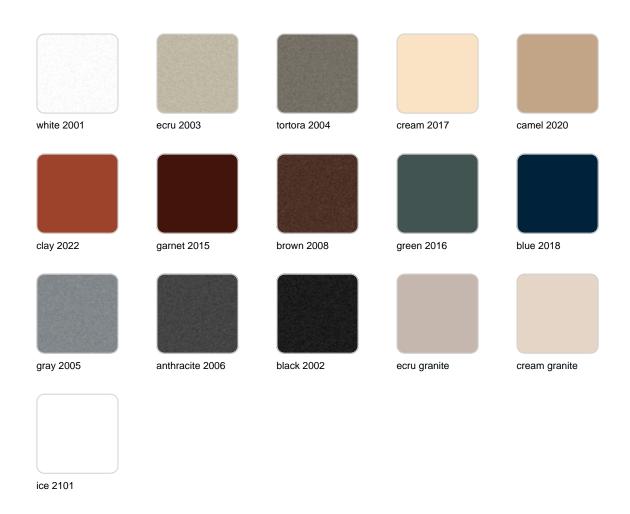

### **Finishes**

### finishes

#### SIMPLE Ref. 40451

Matt finishes pot one wall

BASIC Ref. 40451A