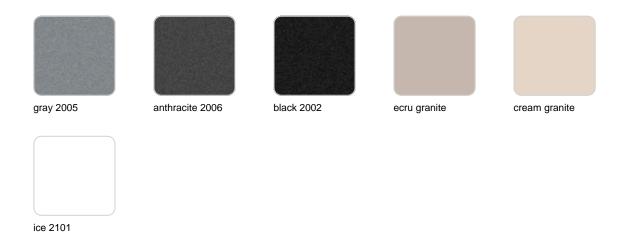

### finishes

#### SIMPLE Ref. 40451

Matt finishes pot one wall

BASIC Ref. 40451A