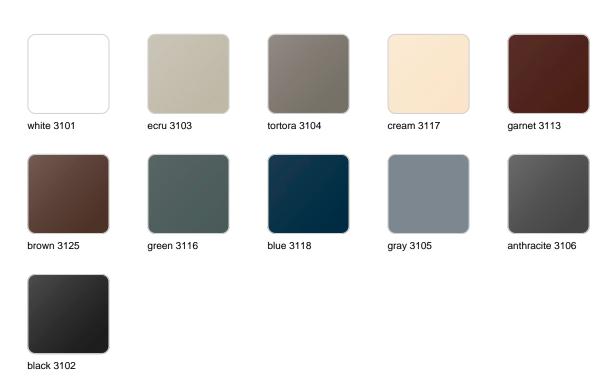

nder Pot ø50×100

# High cylinder pot ø50×100

The most extensive collection of indoor and outdoor planters designed by <u>Studio</u> <u>Vondom</u>. Timeless and minimalist designs that allow you to create unique and original atmospheres for homes, restaurants and any space.





### Info

## Description

Pot made of polyethylene resin by rotational moulding. 100% Recyclable. Item suitable for indoor and outdoor use. Available in different finishes.

Weight: 8.5 Kg



Ø50 - Ø19¾"

# **VOUDOM**

### **Finishes**

### finishes

#### SIMPLE Ref. 40451



Matt finishes pot one wall

BASIC Ref. 40451A

# **VOUDOM**



### Matt Polyethylene

#### SELF-WATERING Ref. 40451R



# **VOUDOM**



Self-watering system included in all planters except those with basic finish

#### LACQUERED Ref. 40451F



Lacquered Polyethylene

### lighting

WHITE LED



Ref. 40451W



ice 2101

White internally lit unit with LED technology. Available only in matte ice white finish.

**RGBW LED** Ref. 40451L



Unit with internal lighting with RGBW LED technology and remote control unit for switching colors. Available only in matte ice white finish. Remote control included.

**RGBW LED DMX** Ref. 40451D



ice 2101

Unit with internal lighting with RGBW LED technology and remote control unit for switching colors. Also controlLED by DMX-1024 (wireless), enabling communication between one or more products simultaneously via the DMX transmitter (not included). There are two options to choose from: Professional XLR DMX and Home WIFI DMX. (Remote control included).

Optional battery

**RGBW LED BATTERY**