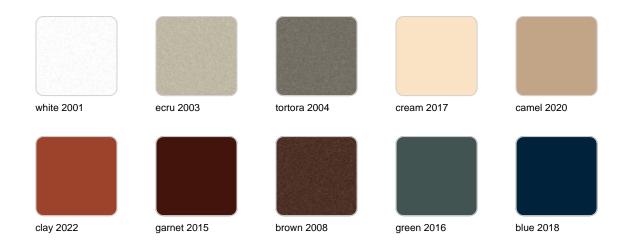

### finishes

#### SIMPLE Ref. 40451

Matt finishes pot one wall

BASIC Ref. 40451A