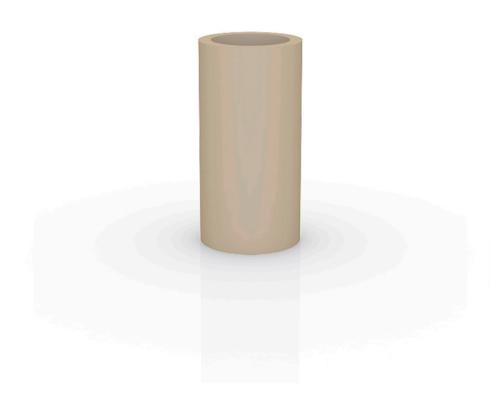

# High cylinder pot ø50×100

The most extensive collection of indoor and outdoor planters designed by <u>Studio</u> <u>Vondom</u>. Timeless and minimalist designs that allow you to create unique and original atmospheres for homes, restaurants and any space.

## Description

Pot made of polyethylene resin by rotational moulding. 100% Recyclable. Item suitable for indoor and outdoor use. Available in different finishes.

Weight: 8.5 Kg

Ø50 - Ø19¾"