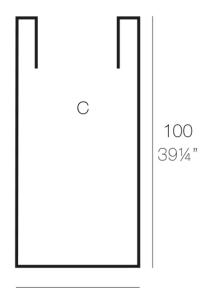

## Description

Pot made of polyethylene resin by rotational moulding. 100% Recyclable. Item suitable for indoor and outdoor use. Available in different finishes.

Weight: 8.5 Kg

Ø50 - Ø19¾"