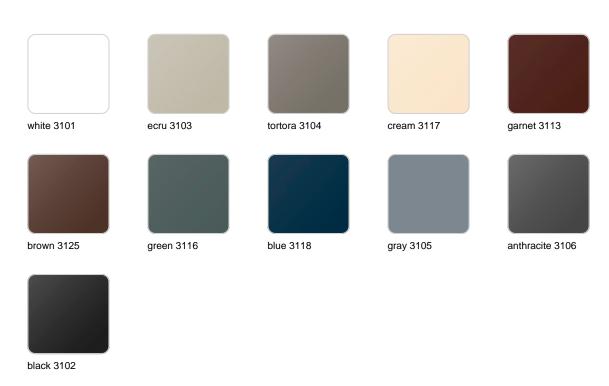

linder Pot ø40x80

# High cylinder pot ø40×80

The most extensive collection of indoor and outdoor planters designed by <u>Studio</u> <u>Vondom</u>. Timeless and minimalist designs that allow you to create unique and original atmospheres for homes, restaurants and any space.





### Info

### Description

Pot made of polyethylene resin by rotational moulding. 100% Recyclable. Item suitable for indoor and outdoor use. Available in different finishes.

Weight: 6.5 Kg



Ø40 - Ø15¾"

# **VOUDOM**

## **Finishes**

### finishes

#### SIMPLE Ref. 40441



Matt finishes pot one wall

BASIC Ref. 40441A

# **VOUDOM**



### Matt Polyethylene

#### SELF-WATERING Ref. 40441R



# **VOUDOM**



Self-watering system included in all planters except those with basic finish

#### LACQUERED Ref. 40441F



Lacquered Polyethylene

### lighting

WHITE LED



Ref. 40441W



ice 2101

White internally lit unit with LED technology. Available only in matte ice white finish.

**RGBW LED** Ref. 40441L



Unit with internal lighting with RGBW LED technology and remote control unit for switching colors. Available only in matte ice white finish. Remote control included.

**RGBW LED DMX** Ref. 40441D



ice 2101

Unit with internal lighting with RGBW LED technology and remote control unit for switching colors. Also controlLED by DMX-1024 (wireless), enabling communication between one or more products simultaneously via the DMX transmitter (not included). There are two options to choose from: Professional XLR DMX and Home WIFI DMX. (Remote control included).

Optional battery

**RGBW LED BATTERY**