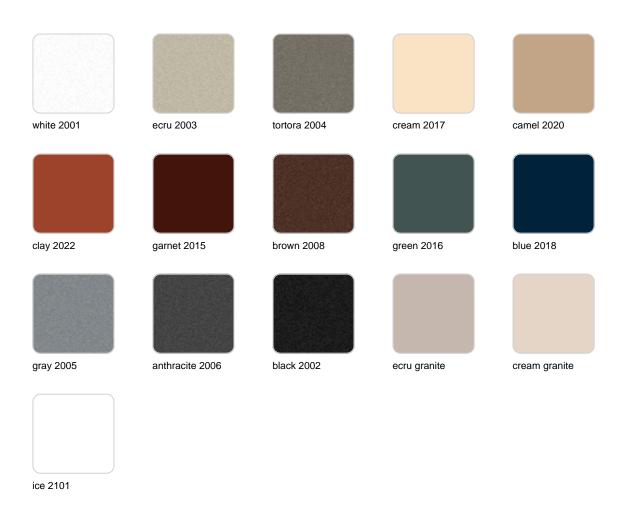

## **Finishes**

### finishes

#### SIMPLE Ref. 40441

Matt finishes pot one wall

BASIC Ref. 40441A

### Matt Polyethylene

#### SELF-WATERING Ref. 40441R

#### LACQUERED Ref. 40441F

Lacquered Polyethylene