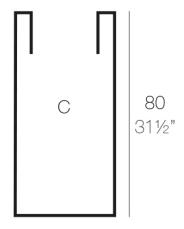

### Description

Pot made of polyethylene resin by rotational moulding. 100% Recyclable. Item suitable for indoor and outdoor use. Available in different finishes.

Weight: 6.5 Kg

Ø40 - Ø15¾"