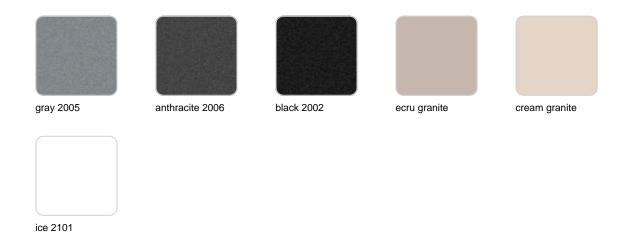

### finishes

#### SIMPLE Ref. 40441

Matt finishes pot one wall

BASIC Ref. 40441A