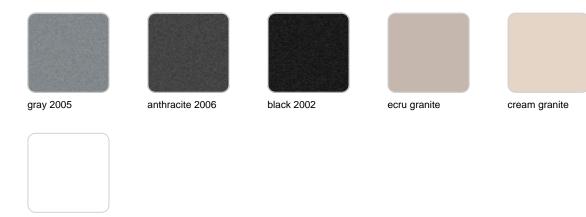

### **Finishes**

finishes SIMPLE Ref. 40380 white 2001 ecru 2003 tortora 2004 cream 2017 camel 2020 clay 2022 garnet 2015 brown 2008 green 2016 blue 2018 gray 2005 anthracite 2006 black 2002 ecru granite cream granite