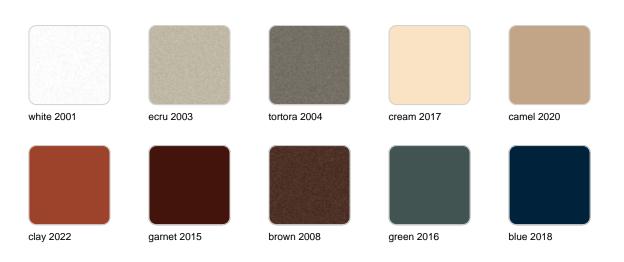

### **Finishes**

finishes SIMPLE Ref. 40380 white 2001 ecru 2003 tortora 2004 cream 2017 camel 2020 clay 2022 garnet 2015 brown 2008 green 2016 blue 2018 gray 2005 anthracite 2006 black 2002 ecru granite cream granite