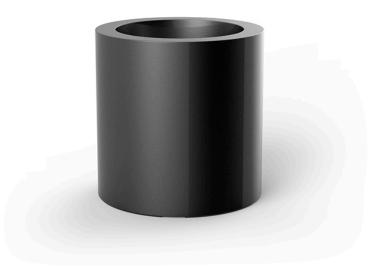

## Cylinder pot ø80×80

The most extensive collection of indoor and outdoor planters designed by <u>Studio</u> <u>Vondom</u>. Timeless and minimalist designs that allow you to create unique and original atmospheres for homes, restaurants and any space.

### Description

Pot made of polyethylene resin by rotational moulding. 100% Recyclable. Item suitable for indoor and outdoor use. Available in different finishes.

Weight: 14 Kg

| CILINDRO Ø80   | C = 400 L   |
|----------------|-------------|
| CYLINDER Ø31½" | C = 105 gal |