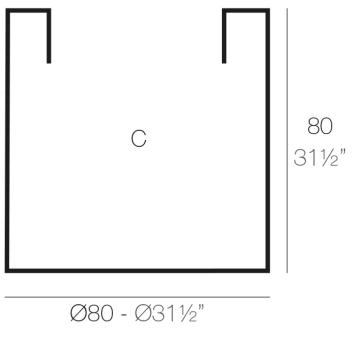

### Description

Pot made of polyethylene resin by rotational moulding. 100% Recyclable. Item suitable for indoor and outdoor use. Available in different finishes.

Weight: 14 Kg

| CILINDRO Ø80   | C = 400 L   |
|----------------|-------------|
| CYLINDER Ø31½" | C = 105 gal |