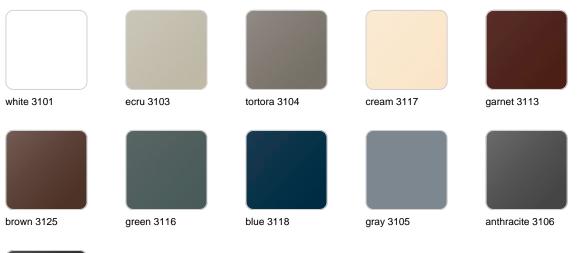

### **Finishes**

finishes SIMPLE Ref. 40380 white 2001 ecru 2003 tortora 2004 cream 2017 camel 2020 clay 2022 garnet 2015 brown 2008 green 2016 blue 2018 gray 2005 anthracite 2006 black 2002 ecru granite cream granite

# **VOИDOM**

| white 2001 | ecru 2003       | tortora 2004 | cream 2017   | camel 2020    |
|------------|-----------------|--------------|--------------|---------------|
| clay 2022  | garnet 2015     | brown 2008   | green 2016   | blue 2018     |
| gray 2005  | anthracite 2006 | black 2002   | ecru granite | cream granite |
|            |                 |              |              |               |