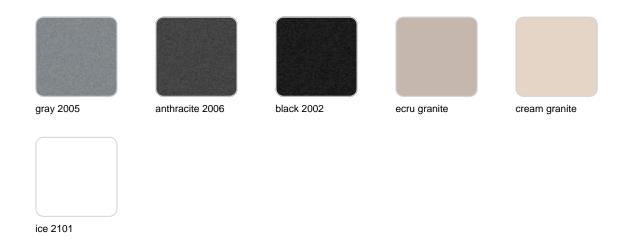

#### SIMPLE Ref. 40360

Matt finishes pot one wall

BASIC Ref. 40360A

### Matt Polyethylene

#### SELF-WATERING Ref. 40360R

Self-watering system included in all planters except those with basic finish

#### LACQUERED Ref. 40360F

Lacquered Polyethylene