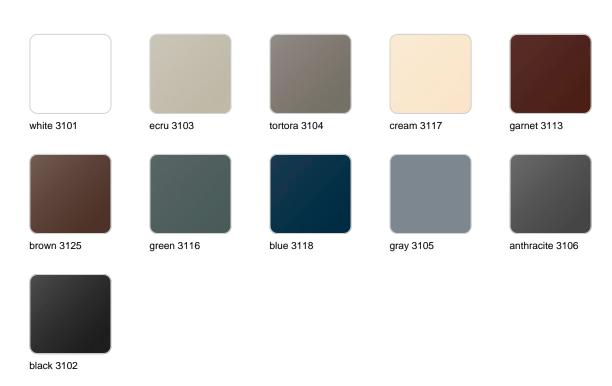

#### SIMPLE Ref. 40360

Matt finishes pot one wall

BASIC Ref. 40360A

### Matt Polyethylene

#### SELF-WATERING Ref. 40360R

Self-watering system included in all planters except those with basic finish

#### LACQUERED Ref. 40360F

Lacquered Polyethylene