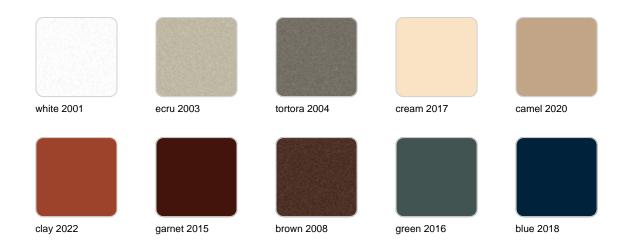

#### SIMPLE Ref. 40360

Matt finishes pot one wall

BASIC Ref. 40360A

### Matt Polyethylene

#### SELF-WATERING Ref. 40360R

Self-watering system included in all planters except those with basic finish

#### LACQUERED Ref. 40360F

Lacquered Polyethylene