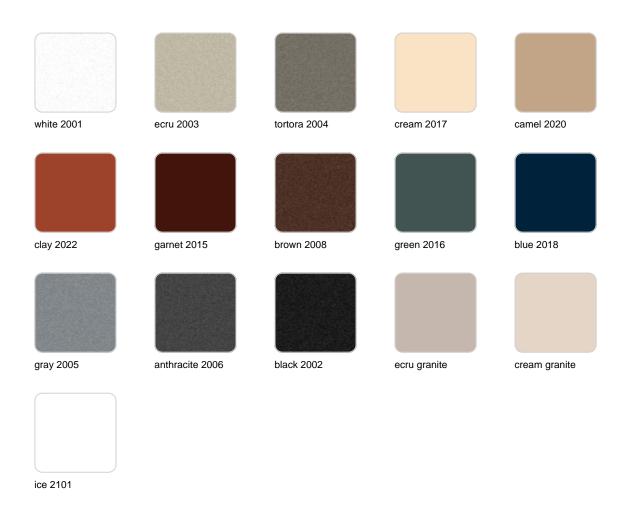

Products / Planters / Cylinder Pot ø60x60

# Cylinder pot ø60×60

The most extensive collection of indoor and outdoor planters designed by <u>Studio</u> <u>Vondom</u>. Timeless and minimalist designs that allow you to create unique and original atmospheres for homes, restaurants and any space.



### Info

### Description

Pot made of polyethylene resin by rotational moulding. 100% Recyclable. Item suitable for indoor and outdoor use. Available in different finishes.

Weight: 6.3 Kg



### **Finishes**

### finishes

#### SIMPLE Ref. 40360



Matt finishes pot one wall

BASIC Ref. 40360A



### Matt Polyethylene

#### SELF-WATERING Ref. 40360R





Self-watering system included in all planters except those with basic finish

#### LACQUERED Ref. 40360F



Lacquered Polyethylene

### lighting

WHITE LED



Ref. 40360W



ice 2101

White internally lit unit with LED technology. Available only in matte ice white finish.

**RGBW LED** Ref. 40360L



Unit with internal lighting with RGBW LED technology and remote control unit for switching colors. Available only in matte ice white finish. Remote control included.

**RGBW LED DMX** Ref. 40360D



ice 2101

Unit with internal lighting with RGBW LED technology and remote control unit for switching colors. Also controlLED by DMX-1024 (wireless), enabling communication between one or mo