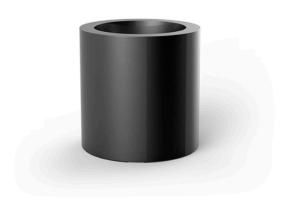

# Cylinder pot ø60×60

The most extensive collection of indoor and outdoor planters designed by <u>Studio</u> <u>Vondom</u>. Timeless and minimalist designs that allow you to create unique and original atmospheres for homes, restaurants and any space.

### Description

Pot made of polyethylene resin by rotational moulding. 100% Recyclable. Item suitable for indoor and outdoor use. Available in different finishes.

Weight: 6.3 Kg