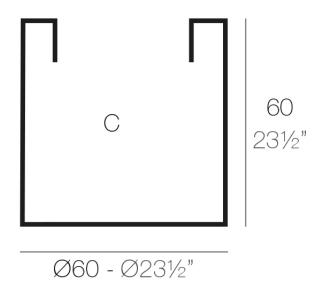

### Info

### Description

Pot made of polyethylene resin by rotational moulding. 100% Recyclable. Item suitable for indoor and outdoor use. Available in different finishes.

Weight: 6.3 Kg