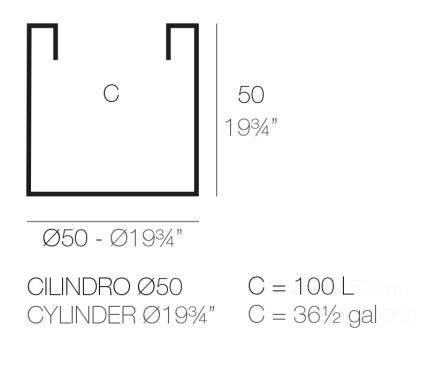

### Description

Pot made of polyethylene resin by rotational moulding. 100% Recyclable. Item suitable for indoor and outdoor use. Available in different finishes.

Weight: 3.8 Kg