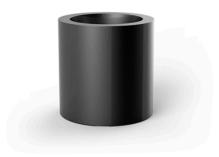

## Cylinder pot ø50×50

The most extensive collection of indoor and outdoor planters designed by <u>Studio</u> <u>Vondom</u>. Timeless and minimalist designs that allow you to create unique and original atmospheres for homes, restaurants and any space.

### Description

Pot made of polyethylene resin by rotational moulding. 100% Recyclable. Item suitable for indoor and outdoor use. Available in different finishes.

Weight: 3.8 Kg