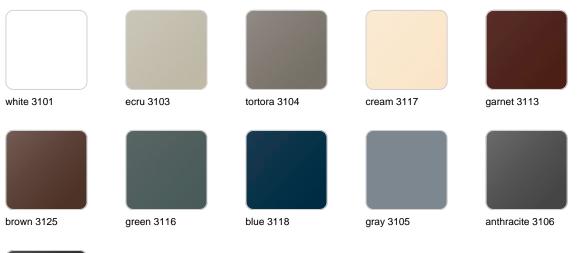

### **Finishes**

finishes SIMPLE Ref. 40350 white 2001 ecru 2003 tortora 2004 cream 2017 camel 2020 blue 2018 clay 2022 garnet 2015 brown 2008 green 2016 gray 2005 anthracite 2006 black 2002 ecru granite cream granite

# **VOИDOM**

| white 2001 | ecru 2003       | tortora 2004 | cream 2017   | camel 2020    |
|------------|-----------------|--------------|--------------|---------------|
| clay 2022  | garnet 2015     | brown 2008   | green 2016   | blue 2018     |
| gray 2005  | anthracite 2006 | black 2002   | ecru granite | cream granite |
|            |                 |              |              |               |