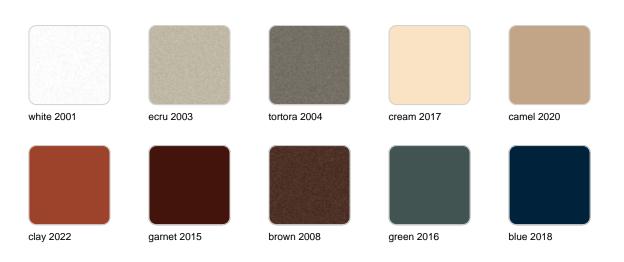

### **Finishes**

finishes SIMPLE Ref. 40350 white 2001 ecru 2003 tortora 2004 cream 2017 camel 2020 blue 2018 clay 2022 garnet 2015 brown 2008 green 2016 gray 2005 anthracite 2006 black 2002 ecru granite cream granite

# **VOИDOM**

| white 2001 | ecru 2003       | tortora 2004 | cream 2017   | camel 2020    |
|------------|-----------------|--------------|--------------|---------------|
| clay 2022  | garnet 2015     | brown 2008   | green 2016   | blue 2018     |
| gray 2005  | anthracite 2006 | black 2002   | ecru granite | cream granite |
|            |                 |              |              |               |