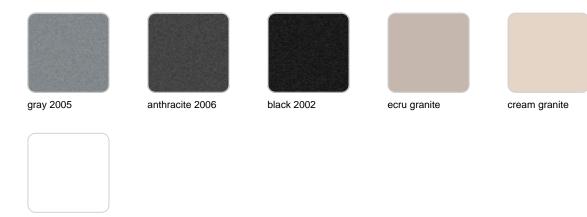

### **Finishes**

finishes SIMPLE Ref. 40350 white 2001 ecru 2003 tortora 2004 cream 2017 camel 2020 blue 2018 clay 2022 garnet 2015 brown 2008 green 2016 gray 2005 anthracite 2006 black 2002 ecru granite cream granite

# **VOИDOM**

| white 2001 | ecru 2003       | tortora 2004 | cream 2017   | camel 2020    |
|------------|-----------------|--------------|--------------|---------------|
| clay 2022  | garnet 2015     | brown 2008   | green 2016   | blue 2018     |
| gray 2005  | anthracite 2006 | black 2002   | ecru granite | cream granite |
|            |                 |              |              |               |