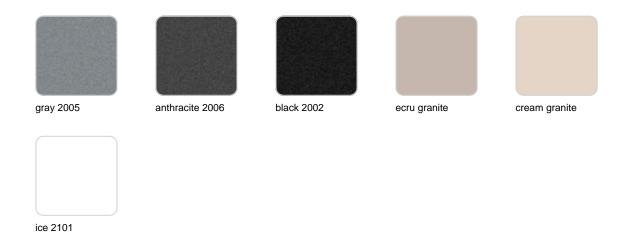

Products / Planters / Planter ø80x69

## Planter ø80×69

The most extensive collection of indoor and outdoor planters designed by <u>Studio</u> <u>Vondom</u>. Timeless and minimalist designs that allow you to create unique and original atmospheres for homes, restaurants and any space.



## Info

## Description

Pot made of polyethylene resin by rotational moulding. 100% Recyclable. Item suitable for indoor and outdoor use. Available in different finishes.

Weight: 8 Kg



## **Finishes**

### finishes

#### SIMPLE Ref. 40180



Matt finishes pot one wall

BASIC Ref. 40180A



#### Matt Polyethylene

#### SELF-WATERING Ref. 40180R





Self-watering system included in all planters except those with basic finish

#### LACQUERED Ref. 40180F



Lacquered Polyethylene

## lighting

WHITE LED



Ref. 40180W



ice 2101

White internally lit unit with LED technology. Available only in matte ice white finish.

RGBW LED Ref. 40180L



Unit with internal lighting with RGBW LED technology and remote control unit for switching colors. Available only in matte ice white finish. Remote control included.

RGBW LED DMX Ref. 40180D



ice 2101

Unit with internal lighting with RGBW LED technology and remote control unit for switching colors. Also controlLED by DMX-1024 (wireless), enabling communication between one or more products simultaneously via the DMX transmitter (not included). There are two options to choose from: Professional