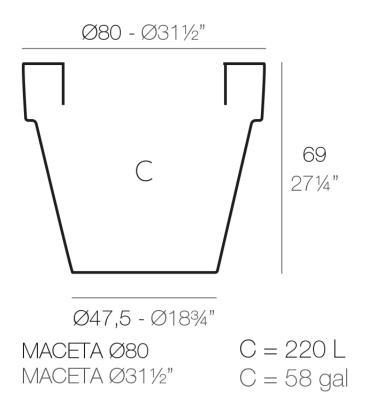

Products / Planters / Planter ø80x69

## Planter ø80×69

The most extensive collection of indoor and outdoor planters designed by <u>Studio</u> <u>Vondom</u>. Timeless and minimalist designs that allow you to create unique and original atmospheres for homes, restaurants and any space.

## Description

Pot made of polyethylene resin by rotational moulding. 100% Recyclable. Item suitable for indoor and outdoor use. Available in different finishes.

Weight: 8 Kg