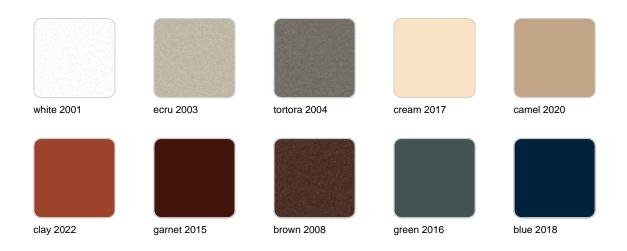

Products / Planters / Planter ø80x69

## Planter ø80×69

The most extensive collection of indoor and outdoor planters designed by <u>Studio</u> <u>Vondom</u>. Timeless and minimalist designs that allow you to create unique and original atmospheres for homes, restaurants and any space.



## Info

## Description

Pot made of polyethylene resin by rotational moulding. 100% Recyclable. Item suitable for indoor and outdoor use. Available in different finishes.

Weight: 8 Kg



## **Finishes**

### finishes

#### SIMPLE Ref. 40180



Matt finishes pot one wall

BASIC Ref. 40180A



#### Matt Polyethylene

#### SELF-WATERING Ref. 40180R





Self-watering system included in all planters except those with basic finish

#### LACQUERED Ref. 40180F



Lacquered Polyethylene

## lighting

WHITE LED



Ref. 40180W



ice 2101

White internally lit unit with LED technology. Available only in matte ice white finish.

RGBW LED Ref. 40180L



Unit with internal lighting with RGBW LED technology and remote control unit for switching colors. Available only in matte ice white finish. Remote control included.

RGBW LED DMX Ref. 40180D



ice 2101

Unit with internal lighting with RGBW LED technology and remote control unit for switching colors. Also controlLED by DMX-1024 (wireless), enabling communication between one or more products simultaneously via the DMX transmitter (not included). There are two options to choose from: Profession