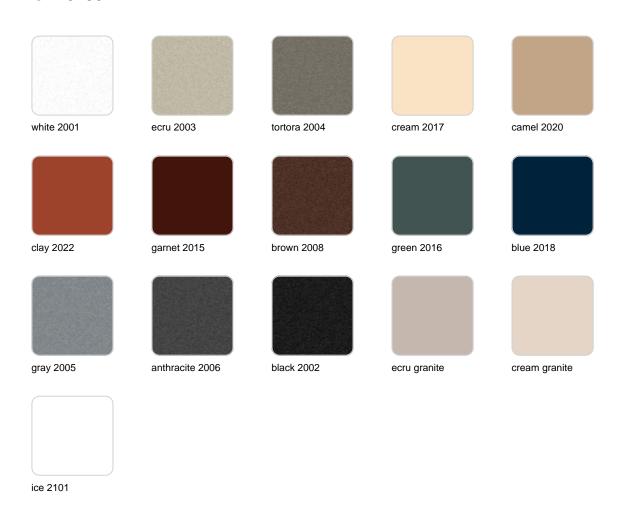

## **Finishes**

### finishes

#### SIMPLE Ref. 40180

Matt finishes pot one wall

BASIC Ref. 40180A

#### Matt Polyethylene

#### SELF-WATERING Ref. 40180R

Self-watering system included in all planters except those with basic finish

#### LACQUERED Ref. 40180F

Lacquered Polyethylene