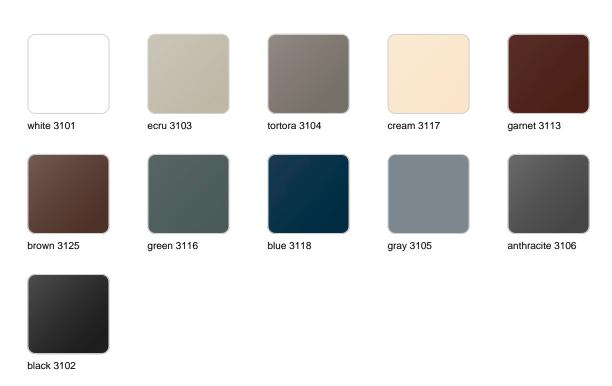

## **Finishes**

### finishes

#### LACQUERED Ref. 40180F

Lacquered Polyethylene