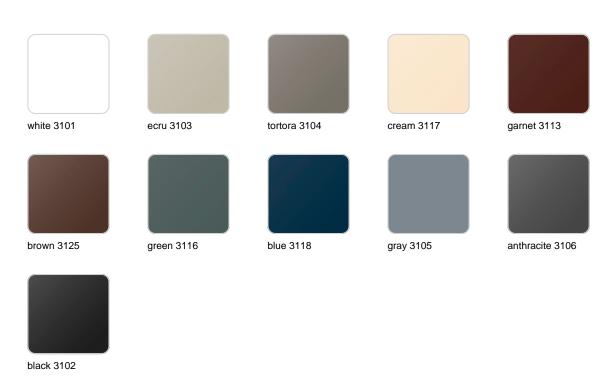

## **Finishes**

### finishes

#### SIMPLE Ref. 40160

Matt finishes pot one wall

BASIC Ref. 40160A

#### Matt Polyethylene

#### SELF-WATERING Ref. 40160R

Self-watering system included in all planters except those with basic finish

#### LACQUERED Ref. 40160F

Lacquered Polyethylene