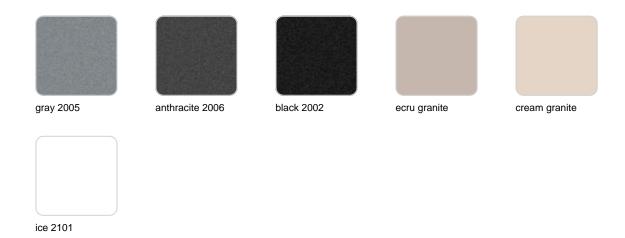

## **Finishes**

### finishes

#### SIMPLE Ref. 40160

Matt finishes pot one wall

BASIC Ref. 40160A

#### Matt Polyethylene

#### SELF-WATERING Ref. 40160R

Self-watering system included in all planters except those with basic finish

#### LACQUERED Ref. 40160F

Lacquered Polyethylene