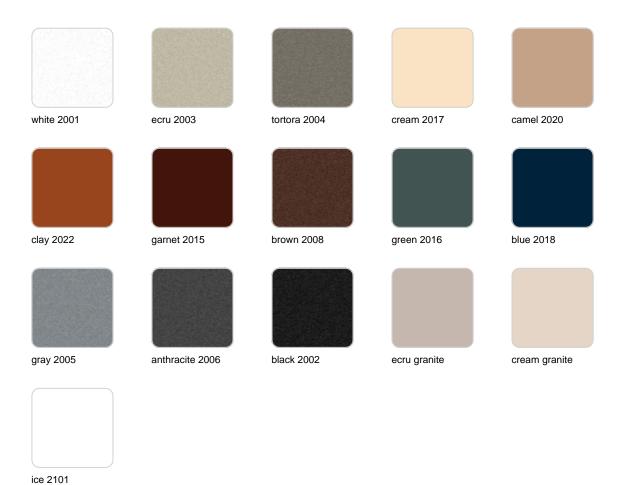

## **Finishes**

### finishes

#### SIMPLE Ref. 40160

Matt finishes pot one wall

BASIC Ref. 40160A

#### Matt Polyethylene

#### SELF-WATERING Ref. 40160R

Self-watering system included in all planters except those with basic finish

#### LACQUERED Ref. 40160F

Lacquered Polyethylene