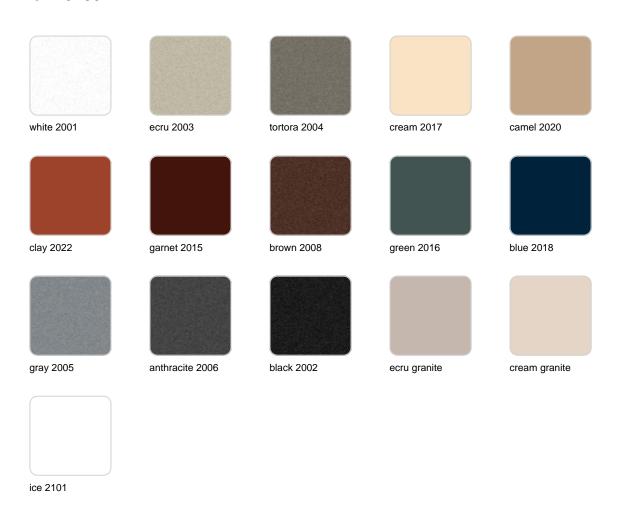

## **Finishes**

### finishes

#### SIMPLE Ref. 40160

Matt finishes pot one wall

BASIC Ref. 40160A

#### Matt Polyethylene

#### SELF-WATERING Ref. 40160R

Self-watering system included in all planters except those with basic finish

#### LACQUERED Ref. 40160F

Lacquered Polyethylene