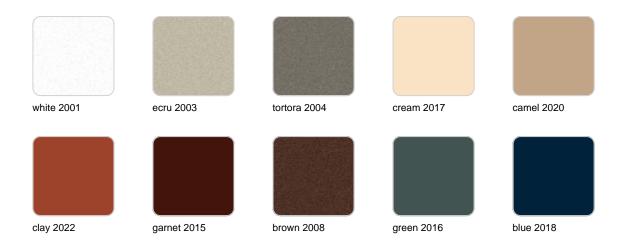

## **Finishes**

### finishes

#### SIMPLE Ref. 40160

Matt finishes pot one wall

BASIC Ref. 40160A

#### Matt Polyethylene

#### SELF-WATERING Ref. 40160R

Self-watering system included in all planters except those with basic finish

#### LACQUERED Ref. 40160F

Lacquered Polyethylene