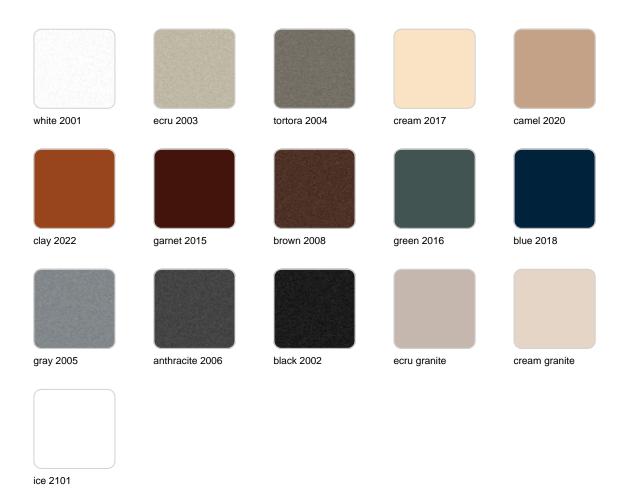

## **Finishes**

### finishes

#### SIMPLE Ref. 40150

Matt finishes pot one wall

BASIC Ref. 40150A

#### Matt Polyethylene

#### SELF-WATERING Ref. 40150R

Self-watering system included in all planters except those with basic finish

#### LACQUERED Ref. 40150F

Lacquered Polyethylene