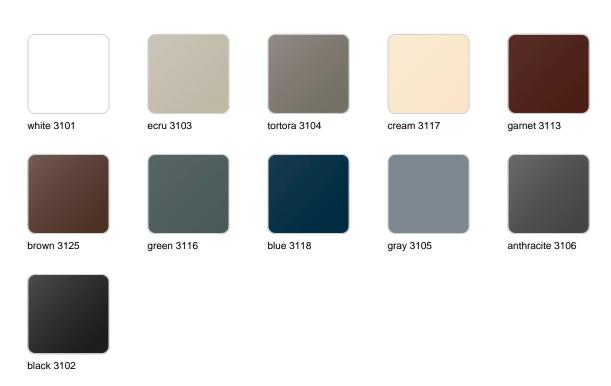

## **Finishes**

### finishes

#### SIMPLE Ref. 40150

Matt finishes pot one wall

BASIC Ref. 40150A

#### Matt Polyethylene

#### SELF-WATERING Ref. 40150R

Self-watering system included in all planters except those with basic finish

#### LACQUERED Ref. 40150F

Lacquered Polyethylene