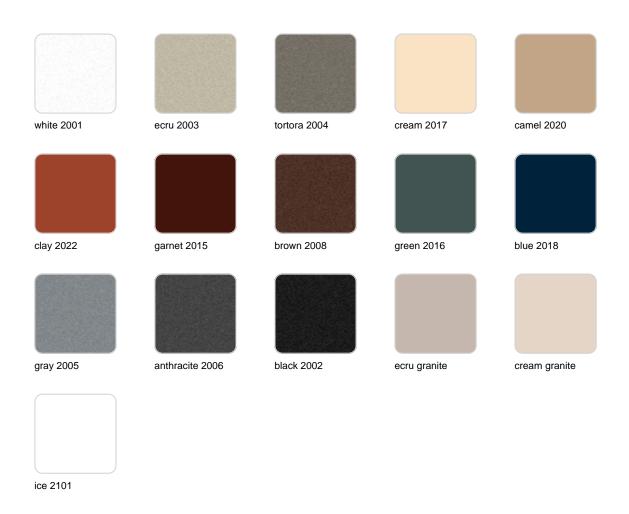

## **Finishes**

### finishes

#### SIMPLE Ref. 40150

Matt finishes pot one wall

BASIC Ref. 40150A

#### Matt Polyethylene

#### SELF-WATERING Ref. 40150R

Self-watering system included in all planters except those with basic finish

#### LACQUERED Ref. 40150F

Lacquered Polyethylene