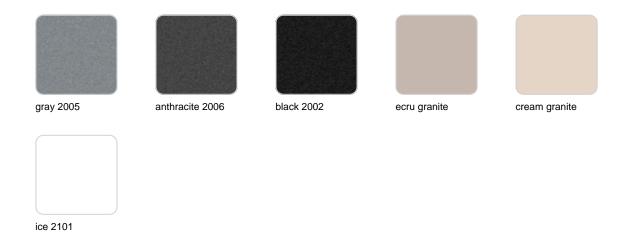

## **Finishes**

### finishes

#### SIMPLE Ref. 40150

Matt finishes pot one wall

BASIC Ref. 40150A

#### Matt Polyethylene

#### SELF-WATERING Ref. 40150R

Self-watering system included in all planters except those with basic finish

#### LACQUERED Ref. 40150F

Lacquered Polyethylene