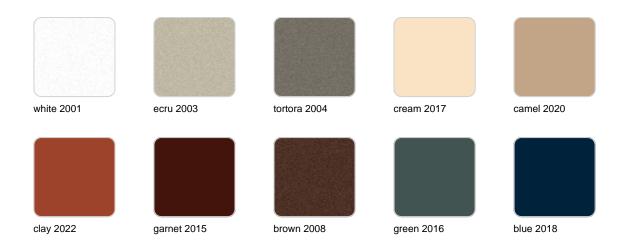

## **Finishes**

### finishes

#### SIMPLE Ref. 40150

Matt finishes pot one wall

BASIC Ref. 40150A

#### Matt Polyethylene

#### SELF-WATERING Ref. 40150R

Self-watering system included in all planters except those with basic finish

#### LACQUERED Ref. 40150F

Lacquered Polyethylene