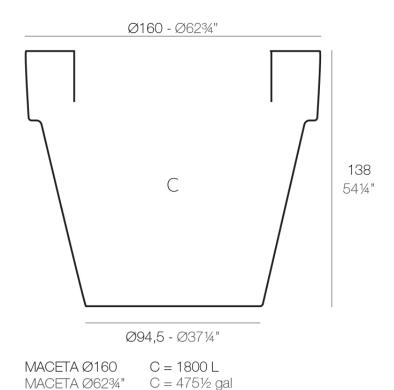

Products / Planters / Planter ø160x138

### Description

Pot made of polyethylene resin by rotational moulding. 100% Recyclable. Item suitable for indoor and outdoor use. Available in different finishes.

Weight: 60 Kg