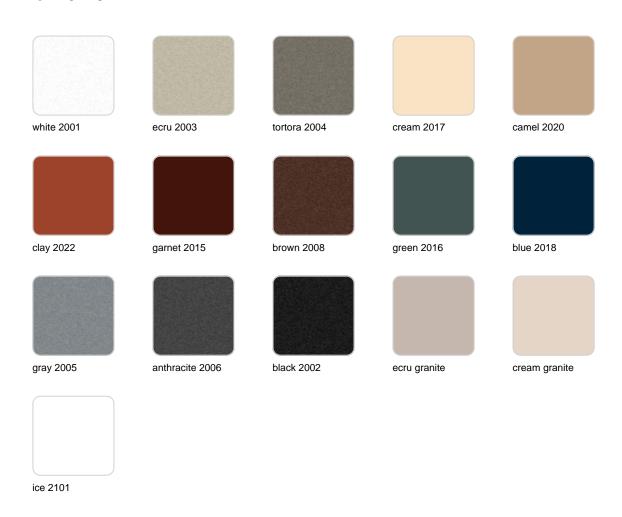

## **Finishes**

#### finishes

#### SIMPLE Ref. 40116

Matt finishes pot one wall

BASIC Ref. 40116A

#### Matt Polyethylene

#### LACQUERED Ref. 40116F

Lacquered Polyethylene