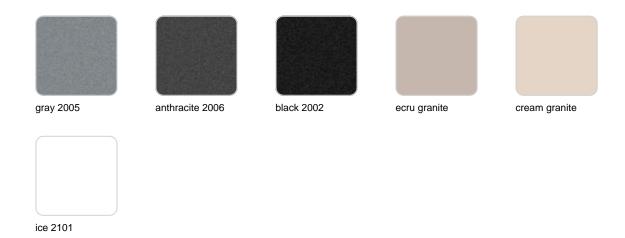

#### SIMPLE Ref. 40112

Matt finishes pot one wall

BASIC Ref. 40112A

#### Matt Polyethylene

ice 2101