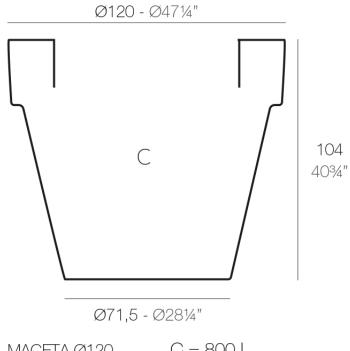

### Description

Pot made of polyethylene resin by rotational moulding. 100% Recyclable. Item suitable for indoor and outdoor use. Available in different finishes.

Weight: 22 Kg