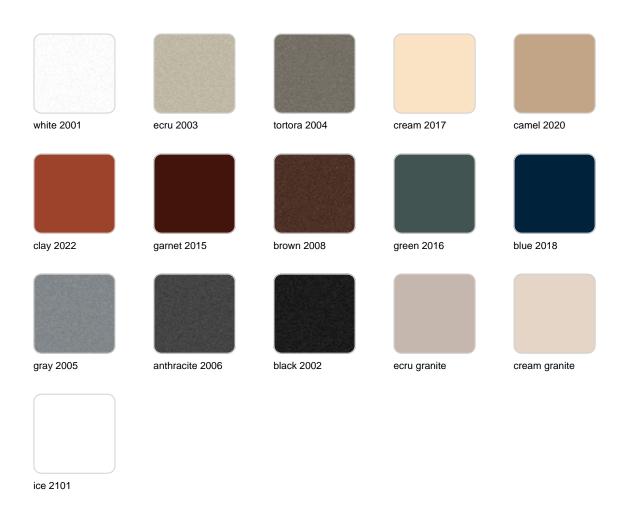

Products / Planters / Planter ø120x104

## Planter ø120×104

The most extensive collection of indoor and outdoor planters designed by <u>Studio</u> <u>Vondom</u>. Timeless and minimalist designs that allow you to create unique and original atmospheres for homes, restaurants and any space.



### Info

### Description

Pot made of polyethylene resin by rotational moulding. 100% Recyclable. Item suitable for indoor and outdoor use. Available in different finishes.

Weight: 22 Kg



### **Finishes**

#### finishes

#### SIMPLE Ref. 40112



Matt finishes pot one wall

BASIC Ref. 40112A



#### Matt Polyethylene

ice 2101

#### SELF-WATERING Ref. 40112R





Self-watering system included in all planters except those with basic finish

#### LACQUERED Ref. 40112F



Lacquered Polyethylene

### lighting

WHITE LED



Ref. 40112W



ice 2101

White internally lit unit with LED technology. Available only in matte ice white finish.

RGBW LED Ref. 40112L



Unit with internal lighting with RGBW LED technology and remote control unit for switching colors. Available only in matte ice white finish. Remote control included.

RGBW LED DMX Ref. 40112D



ice 2101

Unit with internal lighting with RGBW LED technology and remote control unit for switching colors. Also controlLED by DMX-1024 (wireless), enabling communication between one or