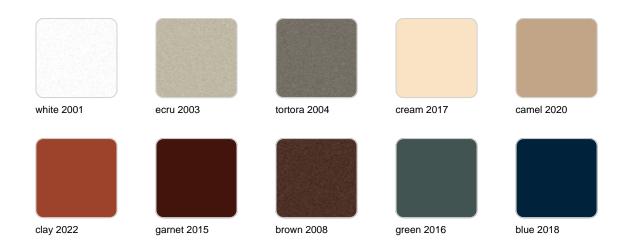

#### SIMPLE Ref. 40112

Matt finishes pot one wall

BASIC Ref. 40112A

#### Matt Polyethylene

ice 2101