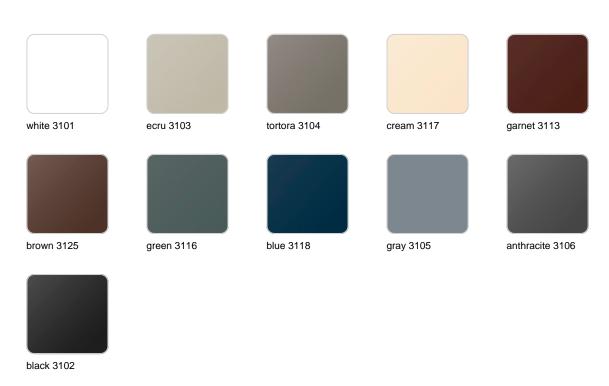

Products / Planters / Planter ø120x104

## Planter ø120×104

The most extensive collection of indoor and outdoor planters designed by <u>Studio</u> <u>Vondom</u>. Timeless and minimalist designs that allow you to create unique and original atmospheres for homes, restaurants and any space.



### Info

### Description

Pot made of polyethylene resin by rotational moulding. 100% Recyclable. Item suitable for indoor and outdoor use. Available in different finishes.

Weight: 22 Kg



### **Finishes**

#### finishes

#### SIMPLE Ref. 40112



Matt finishes pot one wall

BASIC Ref. 40112A



#### Matt Polyethylene

ice 2101

#### SELF-WATERING Ref. 40112R





Self-watering system included in all planters except those with basic finish

#### LACQUERED Ref. 40112F



Lacquered Polyethylene

### lighting

WHITE LED



Ref. 40112W



ice 2101

White internally lit unit with LED technology. Available only in matte ice white finish.

RGBW LED Ref. 40112L



Unit with internal lighting with RGBW LED technology and remote control unit for switching colors. Available only in matte ice white finish. Remote control included.

RGBW LED DMX Ref. 40112D



ice 2101

Unit with internal lighting with RGBW LED technology and remote control unit for switching colors. Also controlLED by DMX-1024 (wireless), enabling communication between one or more products simultaneously via the DMX transmitter (not included). There are two options to choose from: Professional XLR DMX and Home WIFI DMX. (Remote control included).

Optional battery

**RGBW LED BATTERY** 



Ref. 401