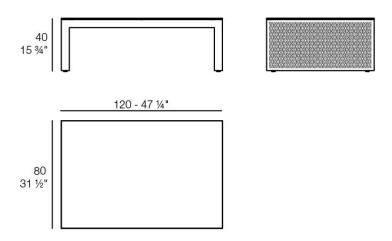

#### Description

Composing of an aluminum profile and deployed mesh, all materials and components are resistant to extreme weather conditions. Available in different finishes.

Weight: 11.26 Kg

THE FACTORY Mesa Baja 120x80
THE FACTORY Low Table 471/4x 311/2