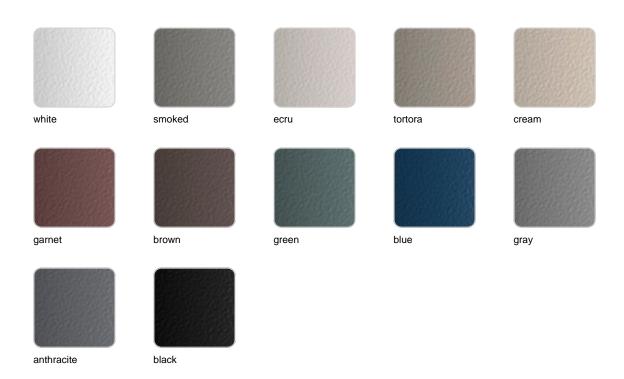

#### Description

Composing of an aluminum profile and deployed mesh, all materials and components are resistant to extreme weather conditions. Available in different finishes.

Weight: 11.26 Kg

THE FACTORY Mesa Baja 120x80
THE FACTORY Low Table 471/4x 311/2

#### **Finishes**

#### finishes

#### ALUMINIUM Ref. 54616

Lacquered aluminium profile.