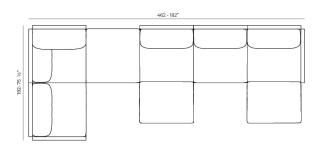

#### **Combinations**

- 1 x 54601 Solá Brazo Derecho Sectional Sola Right 1 x 54608 Solá Chaiselongue Izquierdo Sectional Chaiselongue Left 2 x 54605 Solá Módulo Central Sectional Armices 1 x 54600 Solá Portfi Sectional Putf M 1 x 54600 Solá Esquina Derecha Sectional Right Corner

1 x 54601 Sofá Brazo Derecho - Sectional Sofa Right 1 x 54602 Sofá Brazo Izquierdo - Sectional Sofa Left 1 x 54605 Sofá Módulo Central - Sectional Armless

- 1 x 54601 Solá Brazo Derecho Sectional Solin Right
  1 x 54608 Solá Chalesforque Izquierdo Sectional Chalesfongue Left
  1 x 54605 Solá Modalo Central Sectional Armiesa
  1 x 54606 Solá Putf M Sectional Putf M
  1 x 54600 Solá Equine Izquierdo Sectional Left Corner
  1 x 54600 Solá Chalesforque Central Sectional Armiesa Chalesfongue