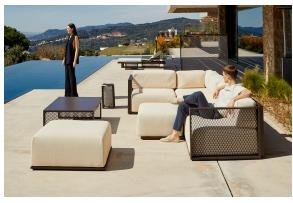

## The factory coffee table 120x80x40

by Ramón Esteve

Vondom's The Factory collection, designed by Ramón Esteve, is inspired by the castiron architecture of New York. This collection combines an industrial aesthetic with modern comfort, offering a selection of furniture that brings character and sophistication to any outdoor space.

#### Description

Composing of an aluminum profile and deployed mesh, all materials and components are resistant to extreme weather conditions. Available in different finishes.

Weight: 11.26 Kg

THE FACTORY Mesa Baja 120x80
THE FACTORY Low Table 471/4x 311/2

### **Ambients**