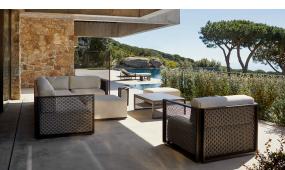

## The factory coffee table 120x80x40

by Ramón Esteve

Vondom's The Factory collection, designed by Ramón Esteve, is inspired by the castiron architecture of New York. This collection combines an industrial aesthetic with modern comfort, offering a selection of furniture that brings character and sophistication to any outdoor space.

#### Description

Composing of an aluminum profile and deployed mesh, all materials and components are resistant to extreme weather conditions. Available in different finishes.

Weight: 11.26 Kg

THE FACTORY Mesa Baja 120x80
THE FACTORY Low Table 471/4x 311/2

### **Ambients**