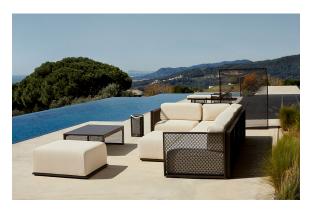

## The factory coffee table 120x80x40

by Ramón Esteve

Vondom's The Factory collection, designed by Ramón Esteve, is inspired by the castiron architecture of New York. This collection combines an industrial aesthetic with modern comfort, offering a selection of furniture that brings character and sophistication to any outdoor space.

#### Description

Composing of an aluminum profile and deployed mesh, all materials and components are resistant to extreme weather conditions. Available in different finishes.

Weight: 11.26 Kg

THE FACTORY Mesa Baja 120x80
THE FACTORY Low Table 471/4x 311/2

### **Ambients**