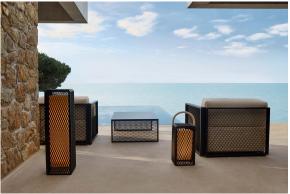

## The factory coffee table 120x80x40

by Ramón Esteve

Vondom's The Factory collection, designed by Ramón Esteve, is inspired by the castiron architecture of New York. This collection combines an industrial aesthetic with modern comfort, offering a selection of furniture that brings character and sophistication to any outdoor space.

#### Description

Composing of an aluminum profile and deployed mesh, all materials and components are resistant to extreme weather conditions. Available in different finishes.

Weight: 11.26 Kg

THE FACTORY Mesa Baja 120x80
THE FACTORY Low Table 471/4x 311/2

### **Ambients**