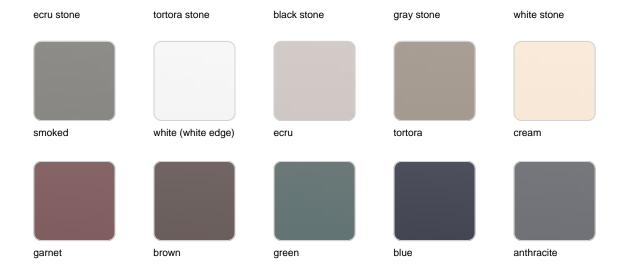

Chaiselongue Left 2 x 54605 Solá Módulo Central Sectional Armices 1 x 54600 Solá Portfi Sectional Putf M 1 x 54600 Solá Esquina Derecha Sectional Right Corner

1 x 54601 Sofá Brazo Derecho - Sectional Sofa Right 1 x 54602 Sofá Brazo Izquierdo - Sectional Sofa Left 1 x 54605 Sofá Módulo Central - Sectional Armless



- 1 x 54601 Solá Brazo Derecho Sectional Solin Right
  1 x 54608 Solá Chalesforque Izquierdo Sectional Chalesfongue Left
  1 x 54605 Solá Modalo Central Sectional Armiesa
  1 x 54606 Solá Putf M Sectional Putf M
  1 x 54600 Solá Equine Izquierdo Sectional Left Corner
  1 x 54600 Solá Chalesforque Central Sectional Armiesa Chalesfongue

#### **Finishes**

#### finishes

#### ALUMINIUM Ref. 54616



Lacquered aluminium profile.

### tabletops

Solid Core Ref. 54616TBL













### **Ambients**