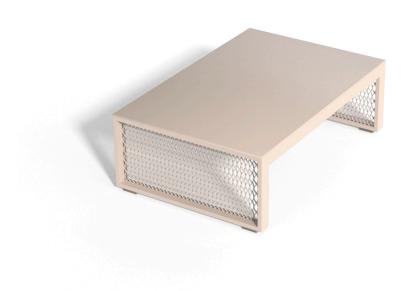

## The factory coffee table 120x80x40

by Ramón Esteve

Vondom's The Factory collection, designed by Ramón Esteve, is inspired by the castiron architecture of New York. This collection combines an industrial aesthetic with modern comfort, offering a selection of furniture that brings character and sophistication to any outdoor space.

#### Description

Composing of an aluminum profile and deployed mesh, all materials and components are resistant to extreme weather conditions. Available in different finishes.

Weight: 11.26 Kg

THE FACTORY Mesa Baja 120x80
THE FACTORY Low Table 471/4x 311/2